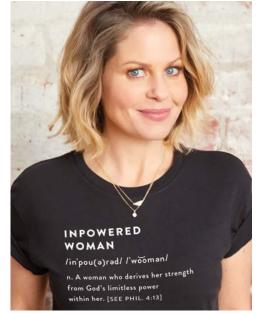

# B CANDACE CAMERON BURE

# INPOWERED WOMAN

/in'pou(ə)rəd/ /'woomən/

n. A woman who derives her strength from God's limitless power within her. [SEE PHIL. 4:13]

DaySpring's apparel items are made in one of the following countries: USA, Honduras, Mexico, Guatemala, Nicaragua, or Cambodia. All shirts are printed in the USA.

# CANDACE CAMERON BURE T-SHIRTS

\$16.20 WHSL

Machine wash cold

Only non-chlorine bleach when needed

Tumble dry low

Do not iron decoration

Relaxed fit

Screenprint

Packaging: Poly bag Ships: 10/2019

A INPOWERED WOMAN BLK T-SHIRT • 100% cotton • Black

J1554SMALL

J1557XLARGE

\$16.20 WHSL

| •                                    |
|--------------------------------------|
| Machine wash cold                    |
| Only non-chlorine bleach when needed |
| Tumble dry low                       |
| Do not iron decoration               |
| Relaxed fit                          |
| Screenprint                          |
| Packaging: Poly bag                  |
| Ships: 10/2019                       |