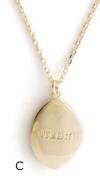

# WILDLY LOVED NECKLACES

Pendant 5/16" x 5/16"

Chain 16" with 4" extender; lobster clasp

Linen texture featured on

front side of each card.

1 additional inspirational card included.

Ships: Now

# D J0260 WILDLY LOVED NECKLACE - SILVER

• Pendant: sterling silver, cubic zirconia Chain: sterling silver

# C J0259 WILDLY LOVED

- JO259 WILDLY LOVED NECKLACE ROSE GOLD Pendant: 14K rose gold plating over sterling silver, cubic zirconia Chain: 14K rose gold plating over sterling silver

- F JO262 BEAUTY OF JESUS NECKLACE - SILVER
- Pendant: sterling silver, cubic zirconia • Chain: sterling silver