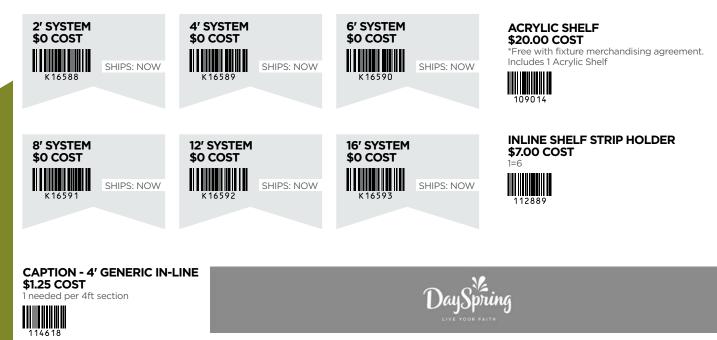

### **IN-LINE UPDATE KITS**

2' IN-LINE KIT \$71.88 COST Six each of 4 designs and label set.

SHIPS: 12/2019 K23891

12' IN-LINE KIT \$179.70 COST Six each of 8 designs. Twelve each of 1 designs

K2389

and label set. SHIPS: 12/2019 4' IN-LINE KIT \$89.85 COST Six each of 5 designs and label set.

SHIPS: 12/2019

K23896

16' IN-LINE KIT \$272.55 COST Six each of 5 designs. Twelve each of 5 design and label set.. SHIPS: 12/2019 6' IN-LINE KIT \$107.82 COST Six each of 6 designs and label set. SHIPS: 12/2019

NEW PRODUCT PREPACK \$182.70 COST Six each of 10 designs and label set.

SHIPS: 12/2019

8' IN-LINE KIT \$125.79 COST

Six each of 7 designs and label set.

EVERYDAY BOXED

**ШШШШШШШ** К23897