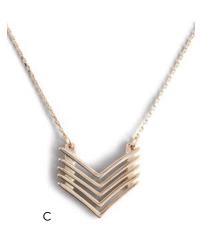

# WILDLY LOVED NECKLACES

Pendant 5/16" x 5/16"

Chain 16" with 4" extender; lobster clasp

Linen texture featured on

front side of each card.

1 additional inspirational card included.

Ships: Now

# D J0260 WILDLY LOVED NECKLACE - SILVER

• Pendant: sterling silver, cubic zirconia Chain: sterling silver

# C J0259 WILDLY LOVED

- JO259 WILDLY LOVED NECKLACE ROSE GOLD Pendant: 14K rose gold plating over sterling silver, cubic zirconia Chain: 14K rose gold plating over sterling silver

- F JO262 BEAUTY OF JESUS NECKLACE - SILVER
- Pendant: sterling silver, cubic zirconia • Chain: sterling silver