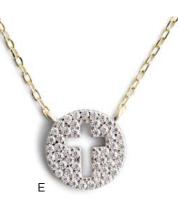

# A JO263 DAUGHTER OF THE KING

- NECKLACE
- Cross pendant: 7/6" x 11/16" Charm: 3⁄8" diameter
- Cross pendant: sterling silver
  Charm: 14K gold plating over sterling silver

D

- Chain: sterling silver
- 81983'68464<sup>4</sup> 7 \$19.00 WHSL