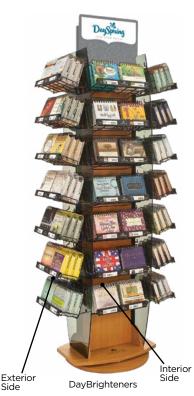

### SPINNER EVERYDAY BOXED MERCHANDISING SYSTEM

SPINNER KIT \$468.00 COST Includes display, header, internal and external wires.

SHIPS: NOW

INTERNAL WIRES \$41.00 COST Requires 2 per spinner. 1=1 side

107038

SHIPS: 12/23/19

Overall dimensions:

Overall dimensions: Height of 75" with header. 27" spinning radius.

Constructed of laminated wood, powdercoated shelves, and smoked acrylic side panels

\*A 3-year signed merchandising agreement must accompany order to receive free fixture. Grid layout subject to change