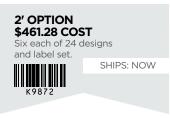

### **IN-LINE UPDATE KITS**

2' IN-LINE KIT \$71.88 COST Six each of 4 designs and label set.

SHIPS: 12/2019 K23891

12' IN-LINE KIT \$179.70 COST Six each of 8 designs. Twelve each of 1 designs

K2389

and label set. SHIPS: 12/2019 4' IN-LINE KIT \$89.85 COST Six each of 5 designs and label set.