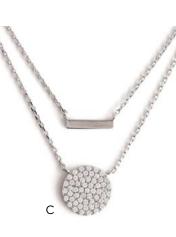

# **ROOTED IN LOVE NECKLACES**

Pendant ½" diameter

Chain 16" with 4" extender; lobster clasp

Linen texture featured on front side of each card.

1 additional inspirational card included.

Ships: Now

# WILDLY LOVED NECKLACES

Pendant 5/16" x 5/16"

Chain 16" with 4" extender; lobster clasp

Linen texture featured on

front side of each card.

1 additional inspirational card included.

Ships: Now

# **BEAUTY OF JESUS NECKLACES**

Pendant 3/8" diameter

Chain 16" with 4" extender; lobster clasp

Linen texture featured on front side of each card.

1 additional inspirational card included.

Ships: Now

- NECKLACE GOLD • Pendant: 14K gold over sterling silver, cubic zirconia
- Chain: 14K gold over sterling silver EPHESIANS 3:17