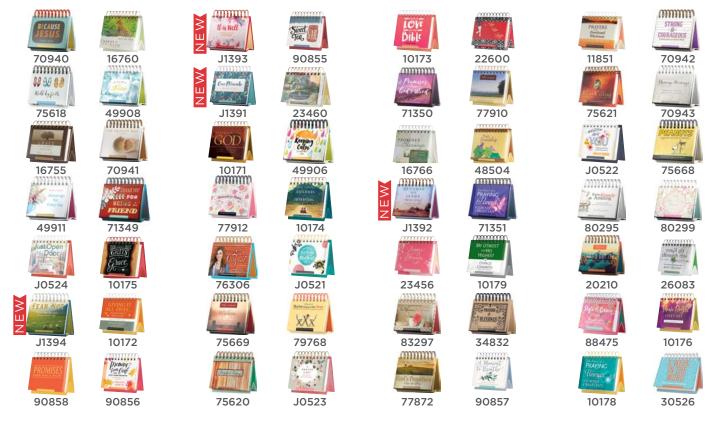

# DAYBRIGHTENERS

\$5.50 WHSL 5½" x 5¼" x 1¼" 366 Inspirational messages Spiral binding Padded front cover

Easel stand

Did you know that in many parts of the Bible, the words for do not fear and fear of the Lord are the same in the Greek or Hebrew? But how can we be both fearless and reverent at the same time? Maybe God wants us not to ignore fear, but to direct it toward Him—holy and perfect—our Lord and Almighty King. From Him flow all the love, protection, and guidance we need. Fear Not includes 366 scriptures and encouraging thoughts that will shine a light on trusting God in every circumstance—and living fearlessly under the shadow of His wings.

A J1391 ONE MINUTE WITH GOD 

SHIPS: 2/2020

**SPRING 2020 SYSTEM UPDATE KIT** \$59.35 COST

SHIPS: 2/2020

3 each of J1391, J1392, J1393, J1394 Reorder labels.

**SPRING 2020 NEW PRODUCT KIT** \$59.35 COST 3 each of J1391, J1392, J1393, J1394 Product only.

NFW

**FULL KIT** 

\$831.29 COST 3 each of 56 Daybrighteners (Full Spinner). Reorder labels. Label holder.

SHIPS: NOW

**DAYBRIGHTENERS**<sup>®</sup>

NEW