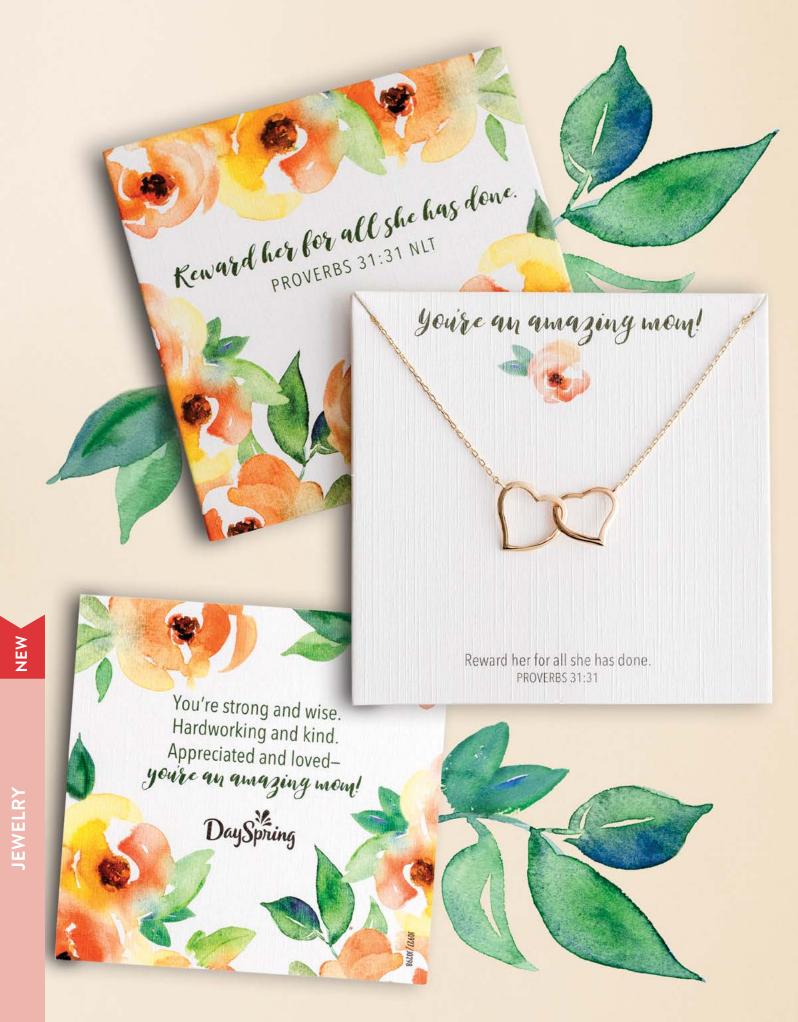

# G J0927 AMAZING MOM

- NECKLACE GOLD • Pendants: %6" x 2'
- Pendants & chain: 14K gold over sterling silver PROVERBS 31:31
- - <sup>7</sup> \$16.00 WHSL

# H J0928 AMAZING MOM

- NECKLACE SILVER Pendants: 5%" x 23/32" Pendants: sterling silver, cubic zirconia
- Chain: sterling silver
   PROVERBS 31:31