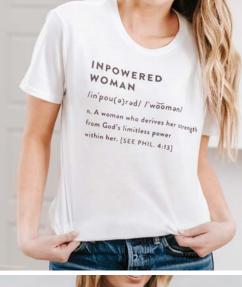

# INPOWERED WOMAN

/in'pou(ə)rəd/ /'woomən/

n. A woman who derives her strength from God's limitless power within her. [SEE PHIL. 4:13]

DaySpring's apparel items are made in one of the following countries: USA, Honduras, Mexico, Guatemala, Nicaragua, or Cambodia. All shirts are printed in the USA.

**J0545**(XLARGE)

**J0546**(XXLARGE)

B CCB INPOWERED WOMAN T-SHIRT • White PHILIPPIANS 4:13

J0549(LARGE)

**J0551**(XXLARGE)

C CCB PRAISE UP T-SHIRT • Gray

**J0554**(LARGE)

D