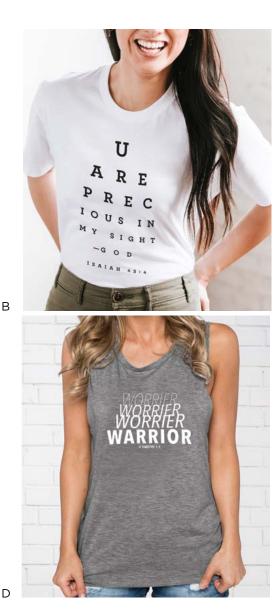

Relaxed fit

Screenprint

Packaging: Poly bag

Ships: 2/2020

A CCB SOUL CARE T-SHIRT

 60% cotton, 40% Polyester Ice Blue MATTHEW 11:28-30

J1715XLARGE 91097 705 15

- **B** CCB PRECIOUS IN HIS SIGHT T-SHIRT • 100% cotton
  - White ISAIAH 43:4

J1718MEDIUM 

J1721XXLARGE 91093 70531

- C CCB LIFT OTHERS UP TANK • 100% cotton
- White

J1723MEDIUM 

J1724LARGE 

J1725XLARGE 81983 70525

J1726XXLARGE 81983 70526

NEW

APPAREI

D CCB WARRIOR

- TANK
- 52% cotton, 48% polyester Dark Gray Heather 2 TIMOTHY 1.7

\$16.20 WHSL

100% cotton

Machine wash cold

Only non-chlorine bleach when needed

Tumble dry low