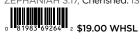

# H JO966 GOD'S HEART FOR YOU NECKLACE - SILVER • Pendant: 2<sup>1</sup>/<sub>4</sub>"

- 4-sided
- Sterling silver

Created: PSALM 139:14, Chosen:

DEUTERONOMY 14:2, Celebrated: ZEPHANIAH 3:17, Cherished: ISAIAH 43:4

# I J0986 GOD'S HEART FOR YOU NECKLACE - GOLD • Pendant: 2¼"

- 4-sided
- 14K Gold over sterling silver Created: PSALM 139:14, Chosen:
- DEUTERONOMY 14:2, Celebrated:
- ZEPHANIAH 3:17, Cherished: ISAIAH 43:4
- #1983 69284 0 \$20.00 WHSL