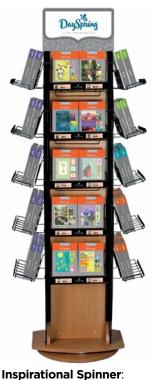

# **GRID FOR PLACEMENT OF PRODUCTS ON INSPIRATIONAL SPINNER**

Ask your customer service representative about these available merchandising systems for use on in-line fixture or on Inspirational Spinner.

# Brightspot<sup>™</sup> Counter Display

- Features DayBrighteners on up to 5 tiers on the spinner display base.
- Tiers sold separately.
- Each tier holds four designs, load-in of 3 per opening.
- Overall dimensions: Single tier - 6½" x 11¼" x 11¼" Constructed of clear acrylic.
- Stackable tiers can be used with or without clear spinning base.
- Single tier has four openings.
- The image is shown with 3 tiers.

### 103566 COUNTER ACRYLIC SPINNER TIER 1=1

 $(6\frac{1}{2}" \times 11\frac{1}{4}" \times 11\frac{1}{4}")$  5 tiers per base, each tier holds 3 units of 4 designs.

# 115090 BRIGHTSPOT HEADER 1 REQUIRED

103567 ACRYLIC SPINNER DISPLAY BASE 1=1 103567 \$7.50 EACH