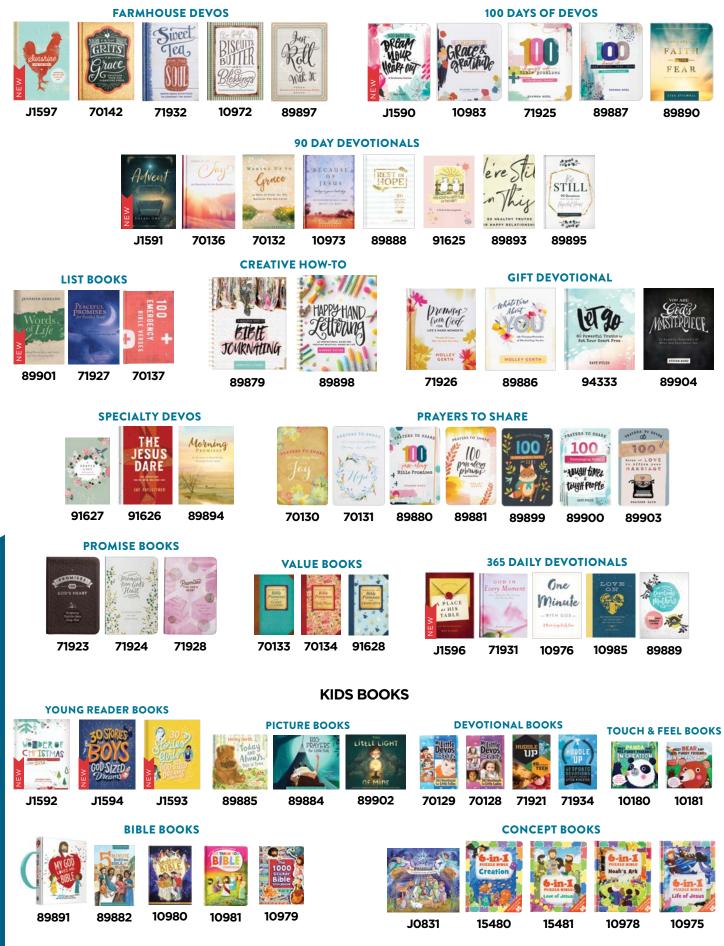

### **BOOK KIT JANUARY 2020** \$48.57 COST

Words of Life 3 A Place at His Table 365 3 Sunshine for the Soul

K24105

for

SHIPS: 1/2020

89901

J1596

J1597

# **OVERVIEW OF AVAILABLE DAYSPRING BOOKS**

BOOKS

| <b>JOURNAL 2020</b> | NEW | PRODUCT KIT |
|---------------------|-----|-------------|
| \$76.91 COST        |     |             |
| Draduct Only        |     |             |

| NEW                                                                                                           | SHIPS: 1/202                     |
|---------------------------------------------------------------------------------------------------------------|----------------------------------|
| K24106                                                                                                        |                                  |
| <ul> <li>3 Amazing grace</li> <li>3 Psalms</li> <li>3 Rise and shine</li> <li>3 A prayer a day 365</li> </ul> | J1589<br>J1586<br>J1587<br>J1588 |

# BEST OF DAYSPRING JOURNALS KIT \$127.70 COST

| Product Only.                |               |  |  |
|------------------------------|---------------|--|--|
| 2 Grace, Hope, Possibility   | 89887         |  |  |
| 2 Think on These Things      | 93054         |  |  |
| 2 Life is Messy, God is Good | 93058         |  |  |
| 2 Good Morning God           | 93065         |  |  |
| 2 Dream Your Heart Out       | 94311         |  |  |
| 2 For I Know the Plans       | 94312         |  |  |
| 2 Go Into All The World      | 94327         |  |  |
| 2 Devotional Doodle Journa   | 94331         |  |  |
| 2 Be Still and Know          | 94332         |  |  |
| 2 Promises from God's Hear   | t J1481       |  |  |
|                              |               |  |  |
|                              | SHIPS: 8/2019 |  |  |
| K24125                       |               |  |  |
| K24125                       |               |  |  |

## A J1589 AMAZING GRACE

- 8" x 6"
- 192 pages Flexcase cover
- Soft touch
- Foil
- Emboss
- Layflat bound
- Four color interior
- ISBN: 9781644544389 81983 70424 \$7.50 WHSL

# B J1586 PSALMS

- 71/2" x 51/2"
- 120 pages
- Flexcase cover
- Spot UV
- Soft touch
- Rounded corners
- Four color interior
- ISBN: 9781644544358

### A J1587 RISE AND SHINE

- 8" x 6"
- 192 pages Hardcover
- Spot UV
- Soft touch
- Deboss
- Layflat bound
- Four Color Interior • ISBN: 9781644544365
- 1983 70422 \$7.50 WHSL

### B J1588 A PRAYER A DAY 365

- 8" x 6½
- 368 pages
- Flexcase cover
- Spot UV
- Soft touch Rounded corners
- Emboss
- Layflat bound
- Four color interior
- ISBN: 9781644544372

\$8.50 WHSL

JOURNALS

It's hard to find time to focus! But when we live every day under the umbrella of God's sovereignty, not one hour will be wasted, nor one moment untouched by the Master's hand. The pages in this devotional DayBrightener<sup>®</sup> invite you to take a moment each day to dwell on the Father's voice and experience His presence—as your very first, very last, or very spontaneous minute of the day.