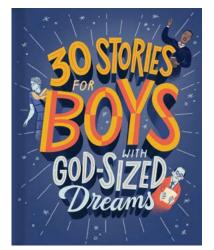

### 30 STORIES FOR BOYS WITH GOD-SIZED DREAMS Devotional

by Jennifer Waddle

A new series especially for boys to encourage and affirm a sense of adventure in pursuing the great plans God has for them. Reading level: 8-12 years.

30 true stories of men who lived their lives in a way that allowed God to shine through them and make a difference in their world. Written to inspire, the stories give boys permission to think, dream, and explore ways big and small that God wants to use us and love others.

Of the thirty men featured, here are a few: Martin Luther Lemuel Haynes J. R. R. Tolkien Eric Liddell Frederick Douglass Billy Graham William Tyndale Martin Luther King Jr. C.S. Lewis Maximilian Kolbe

A J1594 30 STORIES BOY GOD-SIZED DREAM

- 8″ x 6½″
- 128 pagesCasebound
- Soft touch
- Emboss
- Spot UV
- Four color interior
- ISBN: 9781644544433

B SHIPS NOVEMBER 2019