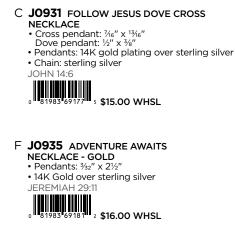

  - Heart: 1/8" diameter • Pendants: 14K gold over sterling silver
  - Chain: sterling silver
  - 1 CHRONICLES 16:34

ISAIAH 43:1

- A J0929 FOLLOW JESUS CIRCLE JU929 FOLLOW JESOS CIRCLE
   NECKLACE - GOLD
   Circle with Cross Pendant: %6" diameter Small Circle: %" diameter
   Pendants: 14K Gold over Sterling silver,

  - Cubic zirconia
  - Chain: 14K Gold over Sterling silver

- D J0933 FOLLOW JESUS TRADITIONAL NECKLACE - GOLD
  - Pendants:<sup>7</sup>/<sub>16</sub>" x <sup>13</sup>/<sub>16</sub>"
  - 14K gold over sterling silver JOHN 14:6

# G J0936 ADVENTURE AWAITS NECKLACE - SILVER • Pendants: ¾" diameter

- Sterling silver JEREMIAH 29:11
- <sup>81983<sup>1</sup>69182<sup>11</sup> , \$15.00 WHSL</sup>

- B J0930 FOLLOW JESUS
  - NECKLACE SILVER Circle with cross pendant: %6" diameter small circle: ¼" diameter Pendants: sterling silver, cubic zirconia

  - Chain: sterling silver JOHN 14.6

- E J0934 FOLLOW JESUS TRADITIONAL • Pendants:7/16" x <sup>13</sup>/16"

  - Sterling silver JOHN 14:6