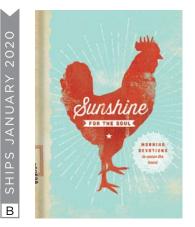

### SUNSHINE FOR THE SOUL MORNING DEVOTIONS TO WARM THE HEART Devotional by Linda Kozar

A Morning Devotional in our successful farmhouse devo series

Written in the light and humorous style of our farmhouse devotions, yet still packed with inspirational insights and truth, this devo will be a treasured coffeering-stained companion to start the day.

Author Bio: Linda Kozar, is a successful author of over 22 traditional and indie-published books, speaker, and podcast host of Chat Noir Mystery & Suspense and Network Coordinator for the Along Came A Writer Network on BlogTalk Radio. Recipient of ACFW's Mentor of the Year award 2007, she founded The Woodlands, Texas, chapter of ACFW, is currently on the board of the Christian Authors Network, and is a member of Chi Libris, ACFW, RWA, AWSA. Linda and her husband of 28 years, Michael, live in The Woodlands, Texas, and enjoy spending time with their two grown daughters, wonderful son-in-law and their spunky Jack Russell Terrier, Gypsy.

## B J1597 SUNSHINE FOR THE SOUL

- 7" x 5" 208 pages
- Casebound
- Spot UV
- Soft touch
- Four color interior
- ISBN: 9781644544464 81083 70/3

\$6.50 WHSL

NEW

800.944.8000 | RETAILER.DAYSPRING.COM