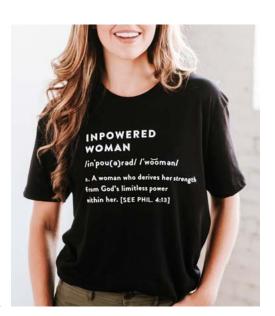

# INPOWERED WOMAN

/in'pou(ə)rəd/ /'woomən/

n. A woman who derives her strength from God's limitless power within her. [SEE PHIL. 4:13]

DaySpring's apparel items are made in one of the following countries: USA, Honduras, Mexico, Guatemala, Nicaragua, or Cambodia. All shirts are printed in the USA.

Packaging: Poly bag Ships: 10/2019

A INPOWERED WOMAN BLK T-SHIRT • 100% cotton • Black

J1554SMALL

J1557XLARGE

\$16.20 WHSL

| •                                    |
|--------------------------------------|
| Machine wash cold                    |
| Only non-chlorine bleach when needed |
| Tumble dry low                       |
| Do not iron decoration               |
| Relaxed fit                          |
| Screenprint                          |
| Packaging: Poly bag                  |
| Ships: 10/2019                       |