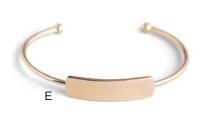

color box

Gold foil

1 additional inspirational card included

Ships: 08/2019





A



- 25mm
- Silver plating over brass
- PSALM 46:10



# D J1695 RESTORE MY SOUL BRACELET Rope band 10" Bar 19.05mm Pendant: silver plating over brass PSALM 23:2



- B **J1690** LIVING WATER NECKLACE Chain 16" with 2" extender 30.5 x 5 x 2.4mm Silver plating over brass Cubic zirconia JOHN 7:38

  - 1 \$25.00 WHSL



# C J1692 LIGHT + SALVATION NECKLACE • Chain 16" with 2" extender • Disc 11.8 x 12.15 x 1.5mm • Bar 4.4 x 11.9 x 1.4mm

- Silver plating over brass
  Cubic zirconia
  PSALM 18:2



JEWELRY

NEW

JEWELRY

## **STUDIO 71 GOLD PLATED JEWELRY**

# Brass

Lobster clasp Packaging: 31/4" x 31/4" x 2"

Full color box

Gold foil

1 additional inspirational card included

Ships: 08/2019



















A J1686 MADE WHOLE NECKLACE • 16" with 2" extender • 20 x 11 x 1.2mm

- 14k gold plating over brass 1 THESSALONIANS 5:23
- 70486

\$25.00 WHSL

- E J1693 STAND + SHINE
  - NECKLACE 32" with 2" extender Bar 44.25 x 1.7 x 3mm
  - 14k gold plating over brass
  - Cubic zirconia
     MATTHEW 5:16

  - 0 61983 70493 · 2 \$20.00 WHSL

- B **J1689** TAKE HEART NECKLACE Disc chain 18" with 2" extender Tag chain 16" with 2" extender Disc w/ring 38.7 x 26.2 x 1.5mm Tag 14.9 x 8.4 x 1.3mm 14k gold politing over bass

  - 14k gold plating over brass
  - JOHN 16:33



J1694 STRENGTH + DIGNITY F NECKLACE • 16" with 2" extender • Bezel 5.5 x 4.1 x 1.8mm

- 14k gold plating over brass



- C **J1687** ROMANS 5:5 NECKLACE 16" with 2" extender 19,05 x 21.6 x 2mm



E **J1696** 13:9 BRACELET • 63 x 54.5 x