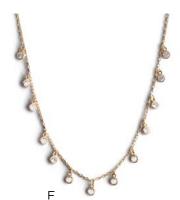

# **BEAUTY OF JESUS NECKLACES**

Pendant 3/8" diameter

Chain 16" with 4" extender; lobster clasp

Linen texture featured on front side of each card.

1 additional inspirational card included.

Ships: Now

- NECKLACE GOLD • Pendant: 14K gold over sterling silver, cubic zirconia
- Chain: 14K gold over sterling silver EPHESIANS 3:17

# D J0260 WILDLY LOVED NECKLACE - SILVER

• Pendant: sterling silver, cubic zirconia Chain: sterling silver

# B J0252 ROOTED IN LOVE

- NECKLACE SILVER Pendant: Sterling silver, cubic zirconia
  Chain: Sterling silver
- **EPHESIANS 3:17**

### E JO261 BEAUTY OF JESUS NECKLACE - GOLD

Pendant: sterling silver, cubic zirconia
Chain: 14K gold plating over sterling silver

A1983"68462" 3 \$20.00 WHSL

# C J0259 WILDLY LOVED

- JO259 WILDLY LOVED NECKLACE ROSE GOLD Pendant: 14K rose gold plating over sterling silver, cubic zirconia Chain: 14K rose gold plating over sterling silver

- F JO262 BEAUTY OF JESUS NECKLACE - SILVER
- Pendant: sterling silver, cubic zirconia • Chain: sterling silver