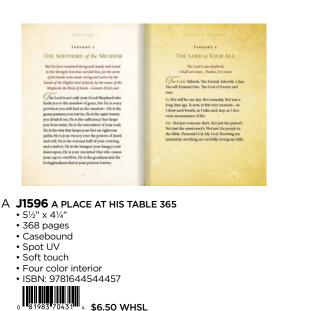

### **BOOK KIT JANUARY 2020** \$48.57 COST

Words of Life 3 A Place at His Table 365 3 Sunshine for the Soul

K24105

for

SHIPS: 1/2020

89901

J1596

J1597

### A PLACE AT HIS TABLE **365 DAILY DEVOTIONS** Devotional by Roy Lessin

Oh, the wonder, the delight, the privilege to be seated at the Lord's Table! In this 365 Daily Devotional, you'll be invited to sit in His presence daily, knowing that you are accepted, not rejected; you are welcomed, not ignored; you are family, not a stranger; you are not a disgrace, you are God's child. This collection of daily devotions will renew your mind with faith-building messages of God's love, compassion, hope, and faithfulness.

Author Bio: Roy Lessin is co-founder of DaySpring, now a subsidiary of Hallmark Inc. and the largest Christian greeting card company in the world, where he served as a senior writer for 37 years. Through his many writing, editorial, and creative roles, he has brought hope and encouragement to millions of readers. Roy is a graduate of Bethany Fellowship in Minneapolis, MN. Following his studies, he and his wife Charlene served as missionaries in Mexico and Puerto Rico. They have two children and four grandchildren.