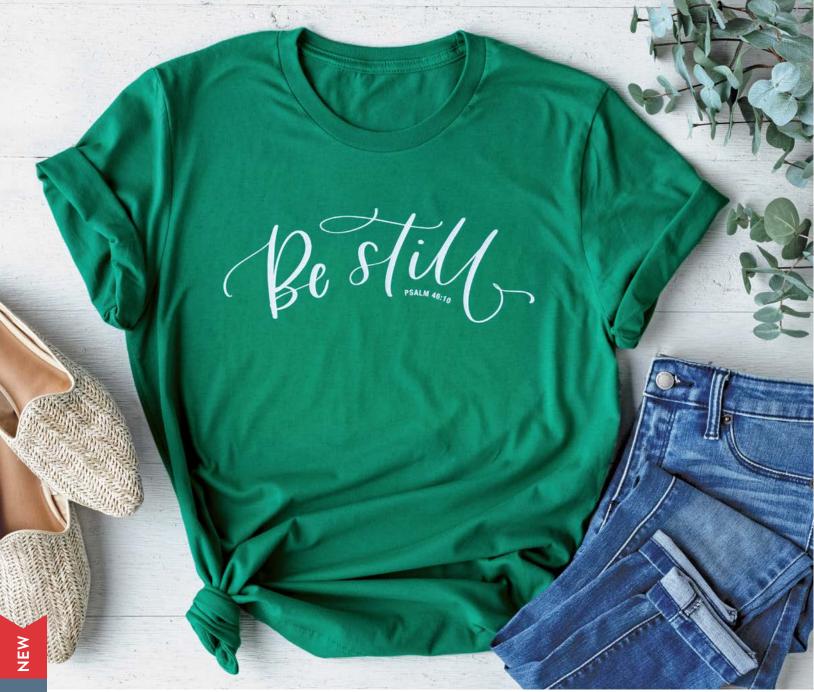

DaySpring's apparel items are made in one of the following countries: USA, Honduras, Mexico, Guatemala, Nicaragua, or Cambodia. All shirts are printed in the USA.

| 100% cotton                          |
|--------------------------------------|
| Machine wash cold                    |
| Only non-chlorine bleach when needed |
| Tumble dry low                       |
| Do not iron decoration               |
| Relaxed fit                          |
| Screenprint                          |
| Packaging: Poly bag                  |
| Ships: 8/2019                        |

A BE STILL T-SHIRT • Green

J1343XXLARGE

**\$11.70** WHSL

100% cotton

Machine wash cold

Only non-chlorine bleach when needed

Tumble dry low

Do not iron decoration