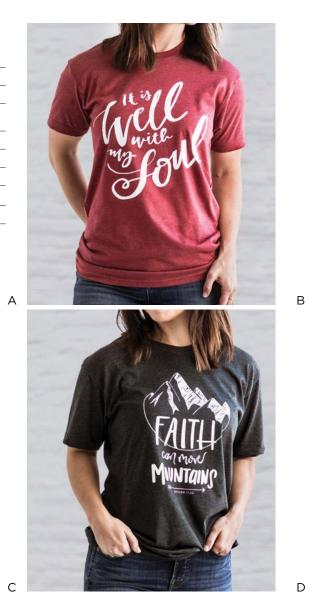

ARGE

\$11.70 WHSL

100% cotton Machine wash cold

Only non-chlorine bleach when needed

Tumble dry low

Do not iron decoration

Relaxed fit

Screenprint

Packaging: Poly bag

Ships: Now



A WORTH MORE THAN RUBIES T-SHIRT • 99% cotton, 1% polyester • Light Gray Heather PROVERBS 31:10



**J0951MEDIUM** 

JO952LARGE

JO953XLARGE

JO954XXLARGE

B BE KIND TO EVERYONE T-SHIRT • 100% cotton • Black



JO956MEDIUM



JO959XXLARGE

C ABOVE ALL, LOVE T-SHIRT • 100% cotton • White



J0961MEDIUM

0 81983<sup>11</sup>69259 8

JO962LARGE

JO963XLARGE



(including y







# 

J0949XXLARGE

# NEW

APPAREL

9

# \$11.25 WHSL

60% cotton, 40% polyester Machine wash cold Only non-chlorine bleach when needed Tumble dry low Do not iron decoration Relaxed fit Screenprint

Packaging: Poly bag

Ships: Now





A RED MY SOUL T-SHIRT • Red PSALM 46:1



**10781MEDIUM** 

10783LARGE

**10784XLARGE** 

10785XXLARGE

**T-SHIRTS** 

B BLUE FAITH/FEAR T-SHIRT • Navy Heather PSALM 118:6



10787MEDIUM

10788LARGE

10789XLARGE

10790XXLARGE

C DARK GRAY MOUNTAIN T-SHIRT • Dark Gray Heather MATTHEW 17:20



10793LARGE

**10794XLARGE** 

10795XXLARGE





# 90880MEDIUM







10

NEW

# B CANDACE CAMERON BURE

# INPOWERED WOMAN

/in'pou(ə)rəd/ /'woomən/

n. A woman who derives her strength from God's limitless power within her. [SEE PHIL. 4:13]

DaySpring's apparel items are made in one of the following countries: USA, Honduras, Mexico, Guatemala, Nicaragua, or Cambodia. All shirts are printed in the USA.

# CANDACE CAMERON BURE T-SHIRTS

\$16.20 WHSL

Machine wash cold

Only non-chlorine bleach when n