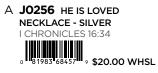

Е

- Chain: sterling silver
- PROVERBS 3:5-6 81983 68465 4 \$20.00 WHSL

- E J0925 YOU ARE LOVED NECKLACE GOLD Pendant: 1 ½" diameter Pendant: 14K gold over sterling silver
  - Chain: 14K gold over sterling silver
  - 1 CHRONICLES 16:34
  - A 1983 6917 1 3 \$15.00 WHSL

  - Heart: 1/8" diameter • Pendants: 14K gold over sterling silver
  - Chain: sterling silver
  - 1 CHRONICLES 16:34

ISAIAH 43:1

- A J0929 FOLLOW JESUS CIRCLE JU929 FOLLOW JESOS CIRCLE
   NECKLACE - GOLD
   Circle with Cross Pendant: %6" diameter Small Circle: %" diameter
   Pendants: 14K Gold over Sterling silver,