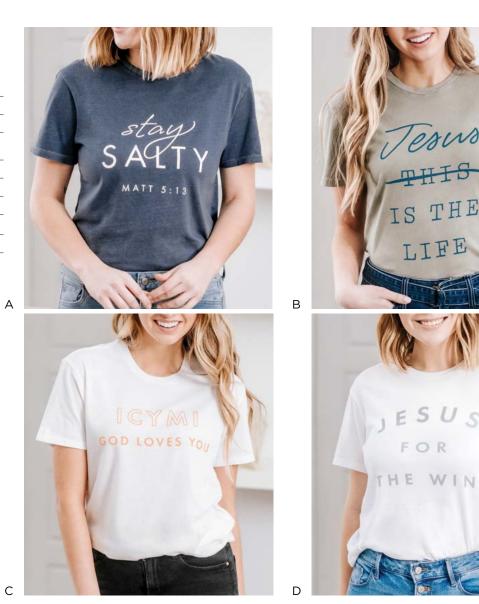

Do not iron decoration

Relaxed fit

Screenprint

Packaging: Poly bag

Ships: Now

NEW

APPAREL

A CCB STAY SALTY T-SHIRT • Navy Heather MATTHEW 5:13

J1100MEDIUM

J1101LARGE

J1103XXLARGE

**T-SHIRTS** 

B CCB JESUS IS THE LIFE T-SHIRT • Gray

J1105MEDIUM

J1108XXLARGE

C CCB GOD LOVES YOU T-SHIRT • White