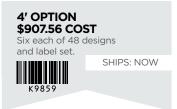

6' OPTION \$1,353.84 COST Six each of 72 designs and label set. SHIPS: NOW

4' INLINE FIXTURE \$340.75 COST

\*Free with fixture merchandising agreement. Includes 4' double 3" sign holder. 1-4' Inline Panel. 1-4' Inline Base and Panel A.