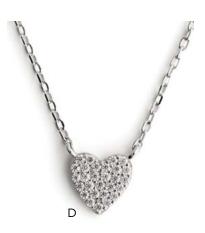

### B J0264 TRUST IN THE LORD NECKLACE

- Circular pendant: ½" diameter
- Heart-shaped charm: <sup>3</sup>/<sub>4</sub>" x <sup>5</sup>/<sub>6</sub>" Circular pendant: 14K gold plating over
- sterling silver
- Heart-shaped charm: sterling silver