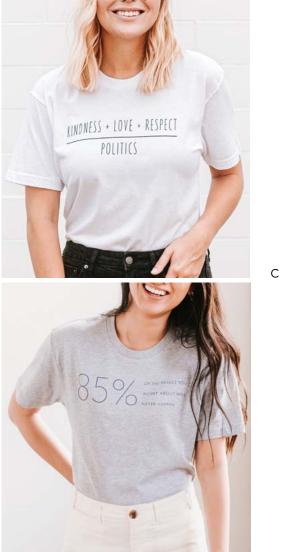

В

- **B** CCB KINDNESS LOVE RESPECT • 100% cotton
  - White
- J1352SMALL

J1355XLARGE 0 81983 70203

J1356XXLARGE 81983 70204

C CCB WORSHIPS THE KING T-SHIRT 60% cotton, 40% polyester • Red

J1358MEDIUM 81083 70204

J1361XXLARGE 81983 70209

D CCB 85% T-SHIRT • 90% cotton, 10% polyester

Е

Heather Gray

J1363MEDIUM 81983 70211

J1364LARGE 81983 70212

J1365XLARGE 81983 70213

J1366XXLARGE 81983 70214