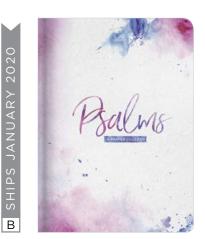

# B J1586 PSALMS

- 71/2" x 51/2"
- 120 pages
- Flexcase cover
- Spot UV
- Soft touch
- Rounded corners
- Four color interior
- ISBN: 9781644544358