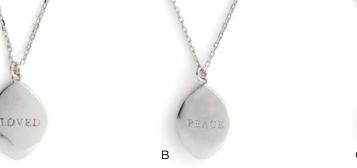

# WILDLY LOVED NECKLACES

Pendant 5/16" x 5/16"

Chain 16" with 4" extender; lobster clasp

Linen texture featured on

front side of each card.

1 additional inspirational card included.

Ships: Now

# D J0260 WILDLY LOVED NECKLACE - SILVER

• Pendant: sterling silver, cubic zirconia Chain: sterling silver