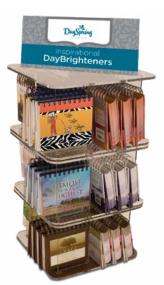

# Brightspot<sup>™</sup> Counter Display

- Features DayBrighteners on up to 5 tiers on the spinner display base.
- Tiers sold separately.
- Each tier holds four designs, load-in of 3 per opening.
- Overall dimensions: Single tier - 6½" x 11¼" x 11¼" Constructed of clear acrylic.
- Stackable tiers can be used with or without clear spinning base.
- Single tier has four openings.
- The image is shown with 3 tiers.

### 103566 COUNTER ACRYLIC SPINNER TIER 1=1

 $(6\frac{1}{2}" \times 11\frac{1}{4}" \times 11\frac{1}{4}")$  5 tiers per base, each tier holds 3 units of 4 designs.

# 115090 BRIGHTSPOT HEADER 1 REQUIRED

103567 ACRYLIC SPINNER DISPLAY BASE 1=1 103567 \$7.50 EACH