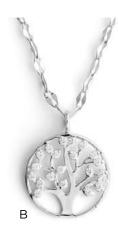

# **ROOTED IN LOVE NECKLACES**

Pendant ½" diameter

Chain 16" with 4" extender; lobster clasp

Linen texture featured on front side of each card.

1 additional inspirational card included.

Ships: Now