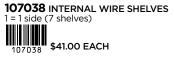

### SPINNER EVERYDAY BOXED MERCHANDISING SYSTEM

SPINNER KIT \$468.00 COST Includes display, header, internal and external wires.

SHIPS: NOW

INTERNAL WIRES \$41.00 COST Requires 2 per spinner. 1=1 side

107038