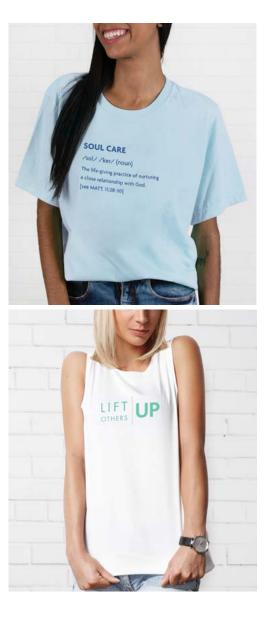

# CANDACE **CAMERON BURE TANKS**

A

С

\$13.50 WHSL

Machine wash cold

Only non-chlorine bleach when needed

Tumble dry low

Do not iron decoration

Relaxed fit

Screenprint

Packaging: Poly bag

Ships: 2/2020

A CCB SOUL CARE T-SHIRT

 60% cotton, 40% Polyester Ice Blue MATTHEW 11:28-30

J1715XLARGE 91097 705 15

- **B** CCB PRECIOUS IN HIS SIGHT T-SHIRT • 100% cotton
  - White ISAIAH 43:4

J1718MEDIUM 

J1721XXLARGE 91093 70531

- C CCB LIFT OTHERS UP TANK • 100% cotton
- White

J1723MEDIUM 

J1724LARGE 

J1725XLARGE 81983 70525

J1726XXLARGE 81983 70526

NEW