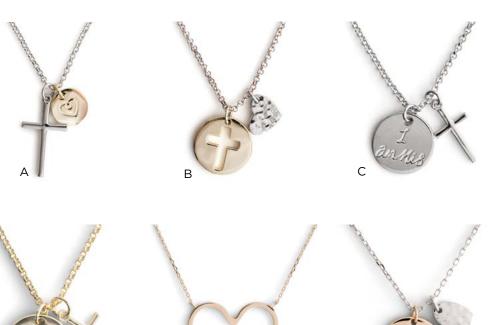

# A JO263 DAUGHTER OF THE KING

- NECKLACE
- Cross pendant: 7/6" x 11/16" Charm: 3⁄8" diameter
- Cross pendant: sterling silver
  Charm: 14K gold plating over sterling silver

D

- Chain: sterling silver
- 81983'68464<sup>4</sup> 7 \$19.00 WHSL

- D J0266 I AM HIS NECKLACE GOLD Cross pendant: ¼" x ½" Charm: ‰" diameter Cross pendant: 14K gold over sterling silver Charm: 14K gold over sterling silver

  - Chain: 14K gold over sterling silver

1983<sup>1</sup>68467<sup>11</sup> \$20.00 WHSL

# C JO265 I AM HIS NECKLACE - SILVER • Cross pendant: ¼" x ½" Charm: ‰" diameter • Cross pendant: sterling silver • Charm: sterling silver

- Chain: sterling silver
- ISAIAH 43:1

- F J0926 YOU ARE LOVED NECKLACE SILVER Gold circle pendant: ½" diameter