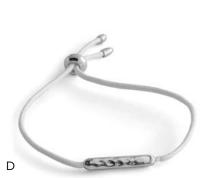

# D J1695 RESTORE MY SOUL BRACELET Rope band 10" Bar 19.05mm Pendant: silver plating over brass PSALM 23:2

- B **J1690** LIVING WATER NECKLACE Chain 16" with 2" extender 30.5 x 5 x 2.4mm Silver plating over brass Cubic zirconia JOHN 7:38