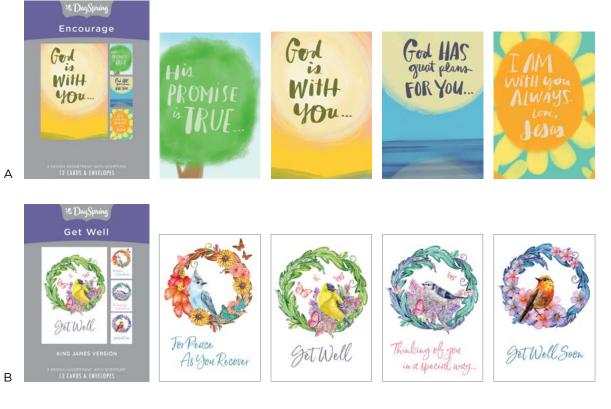

V SCRIPTURE 0 81983 69325 0 \$3.00 WHSL
- D **J1032** BAPTISM SPECIAL STEP OF FAITH KJV SCRIPTURE 81983<sup>1</sup>69327<sup>1</sup> 4 \$3.00 WHSL

NEW























А



Care & Concern

6

С





Hope you can feel God right there beside you







### **BOXED CARDS**

| \$3.00 | WHSL |
|--------|------|
|        |      |

| 6 <sup>9</sup> / <sub>16</sub> " × 4 <sup>1</sup> / <sub>2</sub> " |
|--------------------------------------------------------------------|
| 3 each of 4 designs                                                |
| 12 white envelopes                                                 |
| Packaging: 7¾" x 5¾" x 1½"                                         |
| Printed lid box                                                    |









81983<sup>1</sup>69329

NEW





### BOXED CARDS

### \$3.00 WHSL

| 6 <sup>9</sup> / <sub>16</sub> " × 4 <sup>1</sup> / <sub>2</sub> " |
|--------------------------------------------------------------------|
| 3 each of 4 designs                                                |
| 12 white envelopes                                                 |
| Packaging: 7¾" x 5¾" x 1½"                                         |
| Printed lid box                                                    |



B J1026 GET WELL PEACE AND RECOVERY KJV SCRIPTURE

NEW

### **MERCHANDISING - INSPIRATIONAL SPINNER**

Features core products: Journals, Stationery, Everyday Boxed Cards, DayBrighteners, and Books. Holds 4 sides of product. Product can be displayed as one-sided, two-sided, or four-sided options on the Inspirational Spinner. Image of