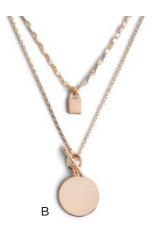

# **HEIS NECKLACES**

Pendant 7/16" x 5/8"

Chain 16" with 4" extender; lobster clasp

Pendant & Chain: Sterling silver

Linen texture featured on front side of each card.

1 additional inspirational card included.

А

D

Ships: Now

**HEIS** 

**BRACELETS** 

Е

39