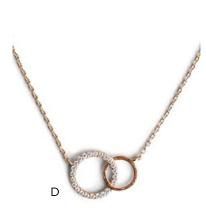

### B J0264 TRUST IN THE LORD NECKLACE

- Circular pendant: ½" diameter
- Heart-shaped charm: <sup>3</sup>/<sub>4</sub>" x <sup>5</sup>/<sub>6</sub>" Circular pendant: 14K gold plating over
- sterling silver
- Heart-shaped charm: sterling silver

Е

- Chain: sterling silver
- PROVERBS 3:5-6 81983 68465 4 \$20.00 WHSL

- E J0925 YOU ARE LOVED NECKLACE GOLD Pendant: 1 ½" diameter Pendant: 14K gold over sterling silver
  - Chain: 14K gold over sterling silver
  - 1 CHRONICLES 16:34
  - A 1983 6917 1 3 \$15.00 WHSL