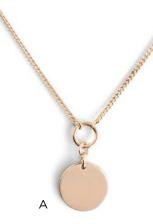

# B J0252 ROOTED IN LOVE

- NECKLACE SILVER Pendant: Sterling silver, cubic zirconia
  Chain: Sterling silver
- **EPHESIANS 3:17**