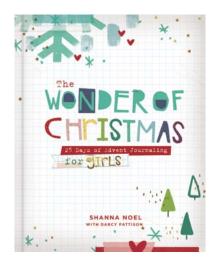

### THE WONDER OF CHRISTMAS 25 DAYS OF ADVENT JOURNALING FOR GIRLS Devotional by Shanna Noel

A fun but extremely meaningful Advent journal adventure for girls (and grown up girls) bringing fresh meaning to the Christmas season.

Ok, are you ready to have the best Christmas Advent experience ever? Shanna Noel is going to take you on a 25-day Advent journaling adventure with devotionals that will leave you feeling inspired, smart, and thankful. With creative spark prompts, prayers, questions, and Shanna's fun art as the backdrop, you will have plenty of permission to get messy and creative in God's story of Christmas.

Author Bio: Shanna Noel is the founder and owner of Illustrated Faith and the Bible-journaling community. Her first two devotional journals, 100 Days of Bible Promises and 100 Days of Grace and Gratitude, were huge hits among the creative Christian community.

Author Bio: Storyteller, writing teacher, and founder of Mims House publishing, Darcy Pattison has been published in ten languages. Her books, published with Harcourt, Philomel/Penguin, Harper Collins, and Arbordale have received recognition for excellence with starred reviews in Kirkus, BCCB and PW.

- 128 pages
- CaseboundSoft touch
- Deboss
- Foil
- Four color interior
- ISBN: 9781644544419