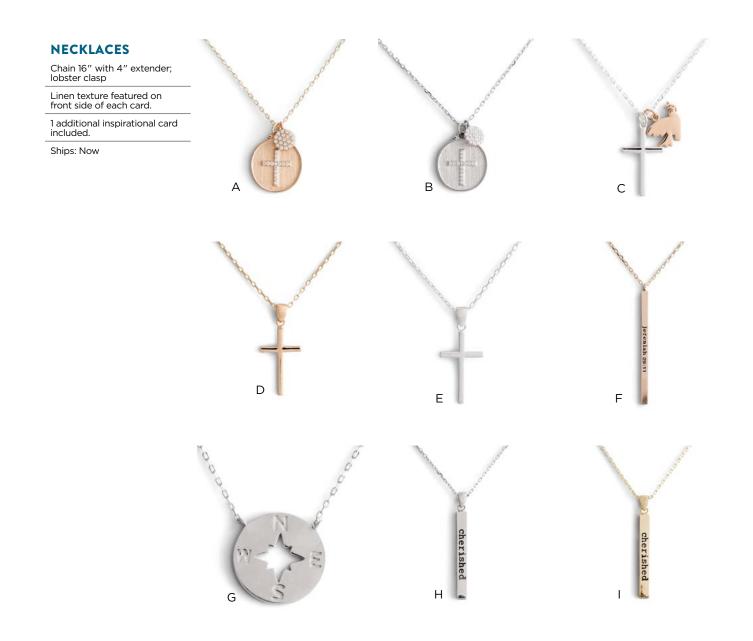

# **HEIS NECKLACES**

Pendant 7/16" x 5/8"

Chain 16" with 4" extender; lobster clasp

Pendant & Chain: Sterling silver

Linen texture featured on front side of each card.

1 additional inspirational card included.

  - Cubic zirconia
  - Chain: 14K Gold over Sterling silver

- D J0933 FOLLOW JESUS TRADITIONAL NECKLACE - GOLD
  - Pendants:<sup>7</sup>/<sub>16</sub>" x <sup>13</sup>/<sub>16</sub>"
  - 14K gold over sterling silver JOHN 14:6

81983<sup>1</sup>69179<sup>1</sup> 9 \$11.00 WHSL

# G J0936 ADVENTURE AWAITS NECKLACE - SILVER • Pendants: ¾" diameter

- Sterling silver JEREMIAH 29:11
- <sup>81983<sup>1</sup>69182<sup>11</sup> , \$15.00 WHSL</sup>

- B J0930 FOLLOW JESUS
  - NECKLACE SILVER Circle with cross pendant: %6" diameter small circle: ¼" diameter Pendants: sterling silver, cubic zirconia

  - Chain: sterling silver JOHN 14.6

- E J0934 FOLLOW JESUS TRADITIONAL • Pendants:7/16" x <sup>13</sup>/16"

  - Sterling silver JOHN 14:6

# H JO966 GOD'S HEART FOR YOU NECKLACE - SILVER • Pendant: 2<sup>1</sup>/<sub>4</sub>"

- 4-sided
- Sterling silver

Created: PSALM 139:14, Chosen:

DEUTERONOMY 14:2, Celebrated: ZEPHANIAH 3:17, Cherished: ISAIAH 43:4

# I J0986 GOD'S HEART FOR YOU NECKLACE - GOLD • Pendant: 2¼"

- 4-sided
- 14K Gold over sterling silver Created: PSALM 139:14, Chosen:
- DEUTERONOMY 14:2, Celebrated:
- ZEPHANIAH 3:17, Cherished: ISAIAH 43:4
- #1983 69284 0 \$20.00 WHSL