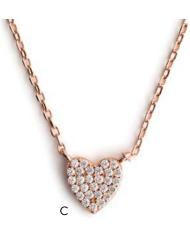

# B J0252 ROOTED IN LOVE

- NECKLACE SILVER Pendant: Sterling silver, cubic zirconia
  Chain: Sterling silver
- **EPHESIANS 3:17**